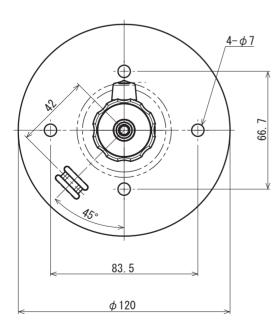

|
| Capability         | 4kg                                                 |
| Angular Adjustment | Back and forth +90 - $-20^{\circ}$ / 360° removable |
| Camera screw       | 1/4 - 20UNC                                         |
| Wiring             | Wiring in pipe                                      |
| Stretch            | No stretchability                                   |
| Materials          | Steel SPCC and Aluminium A2017, A6063               |
| Color              | Silver, Alumite treatment                           |
| Weight             | Approx. 260g                                        |
| Accessories        | Mounting screws (Washer + Bind: M4×35)×4pcs         |

\*Design and specifications are subject to change without notice.

## DIMENSIONS (mm)