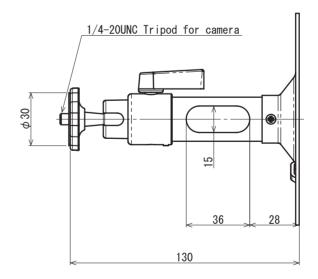

|
| Capability         | 4kg                                                 |
| Angular Adjustment | Back and forth +90 - $-20^{\circ}$ / 360° removable |
| Camera screw       | 1/4 - 20UNC                                         |
| Wiring             | Wiring in pipe                                      |
| Stretch            | No stretchability                                   |
| Materials          | Steel SPCC and Aluminium A2017, A6063               |
| Color              | Silver, Alumite treatment                           |
| Weight             | Approx. 260g                                        |
| Accessories        | Mounting screws (Washer + Bind: M4×35)×4pcs         |

\*Design and specifications are subject to change without notice.

## DIMENSIONS (mm)