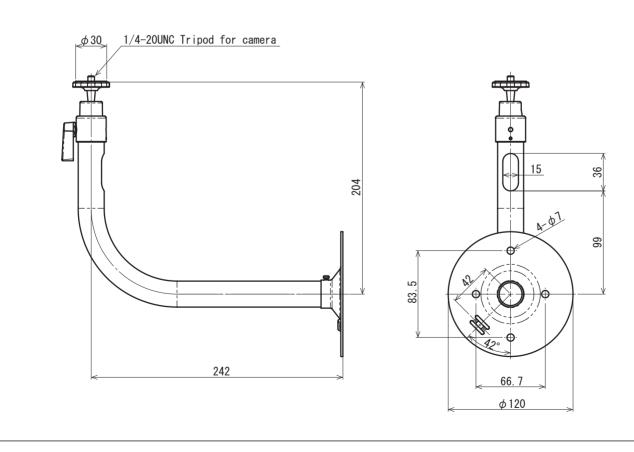

|
| Angular Adjustment | Back and forth +90 - $-20^{\circ}$ / 360° removable           |
| Camera screw       | 1/4 - 20UNC                                                   |
| Wiring             | Wiring in pipe                                                |
| Stretch            | No stretchability                                             |
| Materials          | Steel SPCC and Aluminium A2017, A6063                         |
| Color              | Silver, Alumite treatment                                     |
| Weight             | Approx. 340g                                                  |
| Accessories        | Mounting screws (Washer + Bind: M4×35)×4pcs, Operation Manual |

\*Design and specifications are subject to change without notice.

## **DIMENSIONS (mm)**