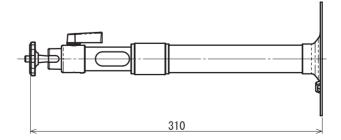

ngular Adjustment | Back and forth +90 − −20° / 360° removable                    |
| Camera screw       | 1/4-20UNC                                                     |
| Wiring             | Wiring in pipe                                                |
| Stretch            | Two steps                                                     |
| Materials          | Steel SPCC and Aluminium A2017, A6063                         |
| Color              | Silver, Alumite treatment                                     |
| Weight             | Approx. 380g                                                  |
| Accessories        | Mounting screws (Washer + Bind: M4x35)x4pcs, Operation manual |

<sup>\*</sup>Design and specifications are subject to change without notice.

## **DIMENSIONS (mm)**