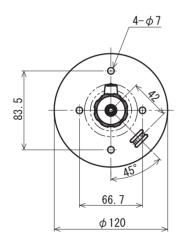

| Angular Adjustment | Back and forth +90 − −20° / 360° removable                    |
| Camera screw       | 1/4-20UNC                                                     |
| Wiring             | Wiring in pipe                                                |
| Stretch            | Two steps                                                     |
| Materials          | Steel SPCC and Aluminium A2017, A6063                         |
| Color              | Silver, Alumite treatment                                     |
| Weight             | Approx. 380g                                                  |
| Accessories        | Mounting screws (Washer + Bind: M4x35)x4pcs, Operation manual |

<sup>\*</sup>Design and specifications are subject to change without notice.

## **DIMENSIONS (mm)**