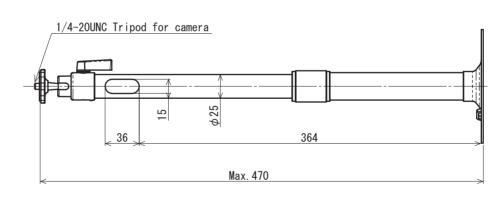

Angular Adjustment | Back and forth +90 − −20° / 360° removable                    |
| Camera screw       | 1/4-20UNC                                                     |
| Wiring             | Wiring in pipe                                                |
| Stretch            | Two steps                                                     |
| Materials          | Steel SPCC and Aluminium A2017, A6063                         |
| Color              | Silver, Alumite treatment                                     |
| Weight             | Approx. 380g                                                  |
| Accessories        | Mounting screws (Washer + Bind: M4x35)x4pcs, Operation manual |

<sup>\*</sup>Design and specifications are subject to change without notice.

## **DIMENSIONS (mm)**